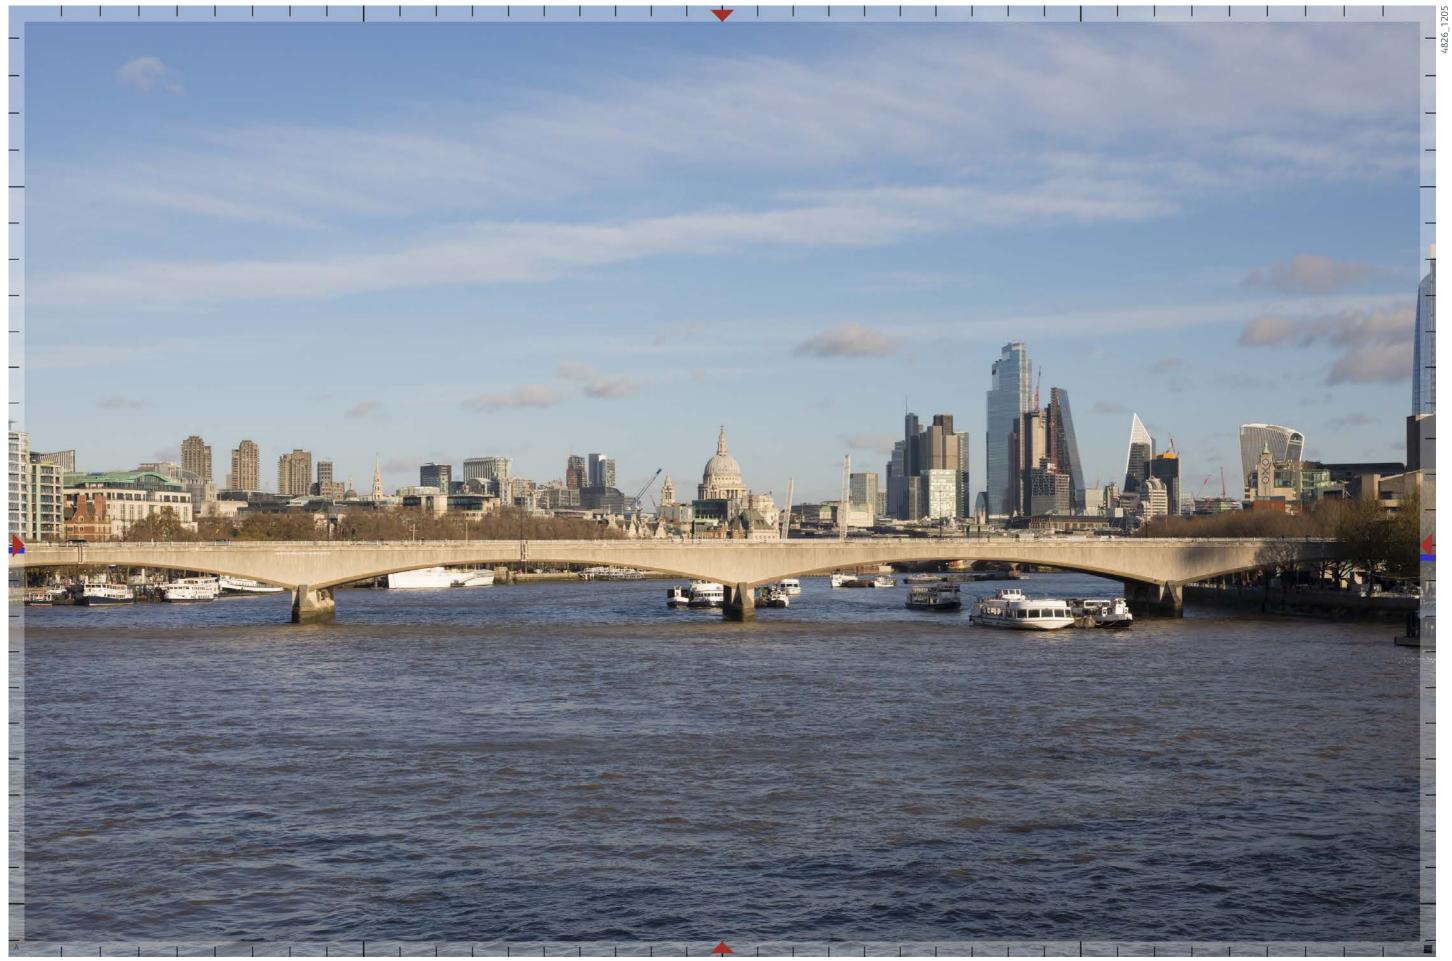

LVMF 17B.2 | Golden Jubilee/Hungerford Footbridges: downstream – close to the Westminster bank | Telephoto

Cumulative

Cumulative

2N

2N

LVMF 17B.1 | Golden Jubilee/Hungerford Footbridges: downstream – crossing the Westminster bank | Night