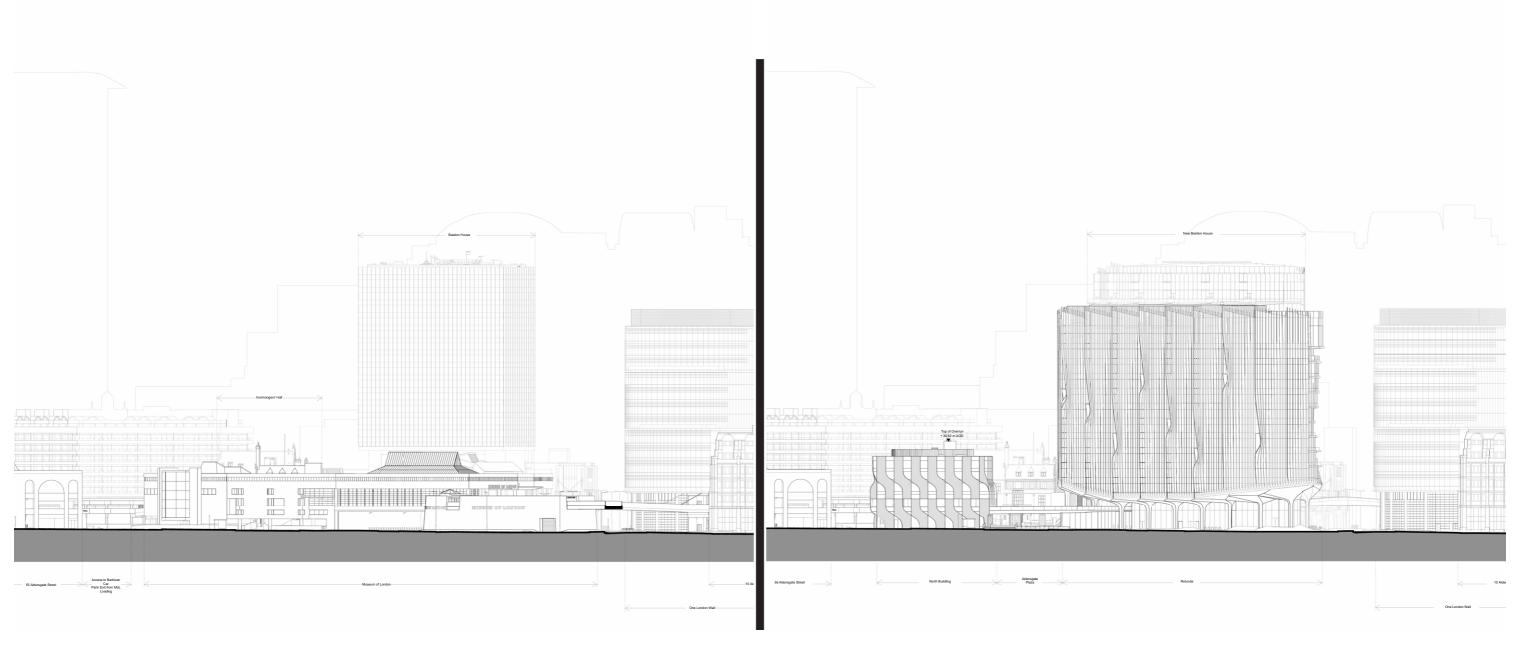

Shower / Changing Room

Livery Hall

Existing (left) and Proposed (right) Section North-South - 1

Proposed

Existing (left) and Proposed (right) Section North-South - 2

Extract from TVBHIA Verified Views

LVMF 17B.2 | Golden Jubilee/Hungerford Footbridges: downstream – close to the Westminster bank | Telephoto