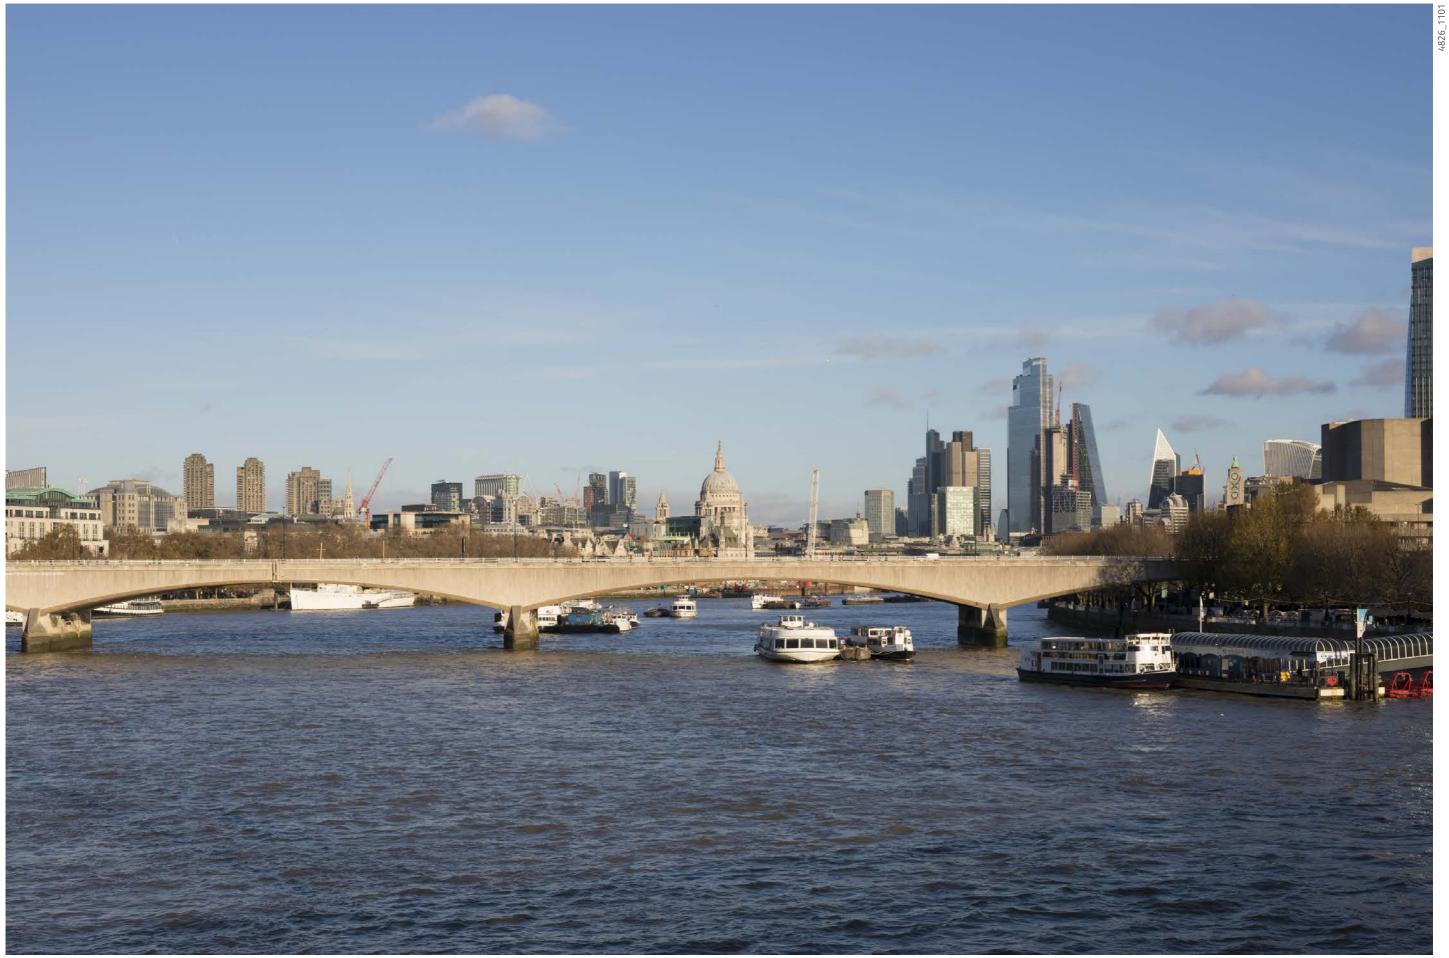

• LVMF 17B.2 | Golden Jubilee/Hungerford Footbridges: downstream – close to the Westminster bank | Telephoto

Cumulative

• LVMF 17B.2 | Golden Jubilee/Hungerford Footbridges: downstream – close to the Westminster bank | Telephoto

LVMF 17B.2 | Golden Jubilee/Hungerford Footbridges: downstream – close to the Westminster bank | Telephoto

Cumulative

Cumulative

2N

2N

LVMF 17B.1 | Golden Jubilee/Hungerford Footbridges: downstream – crossing the Westminster bank | Night