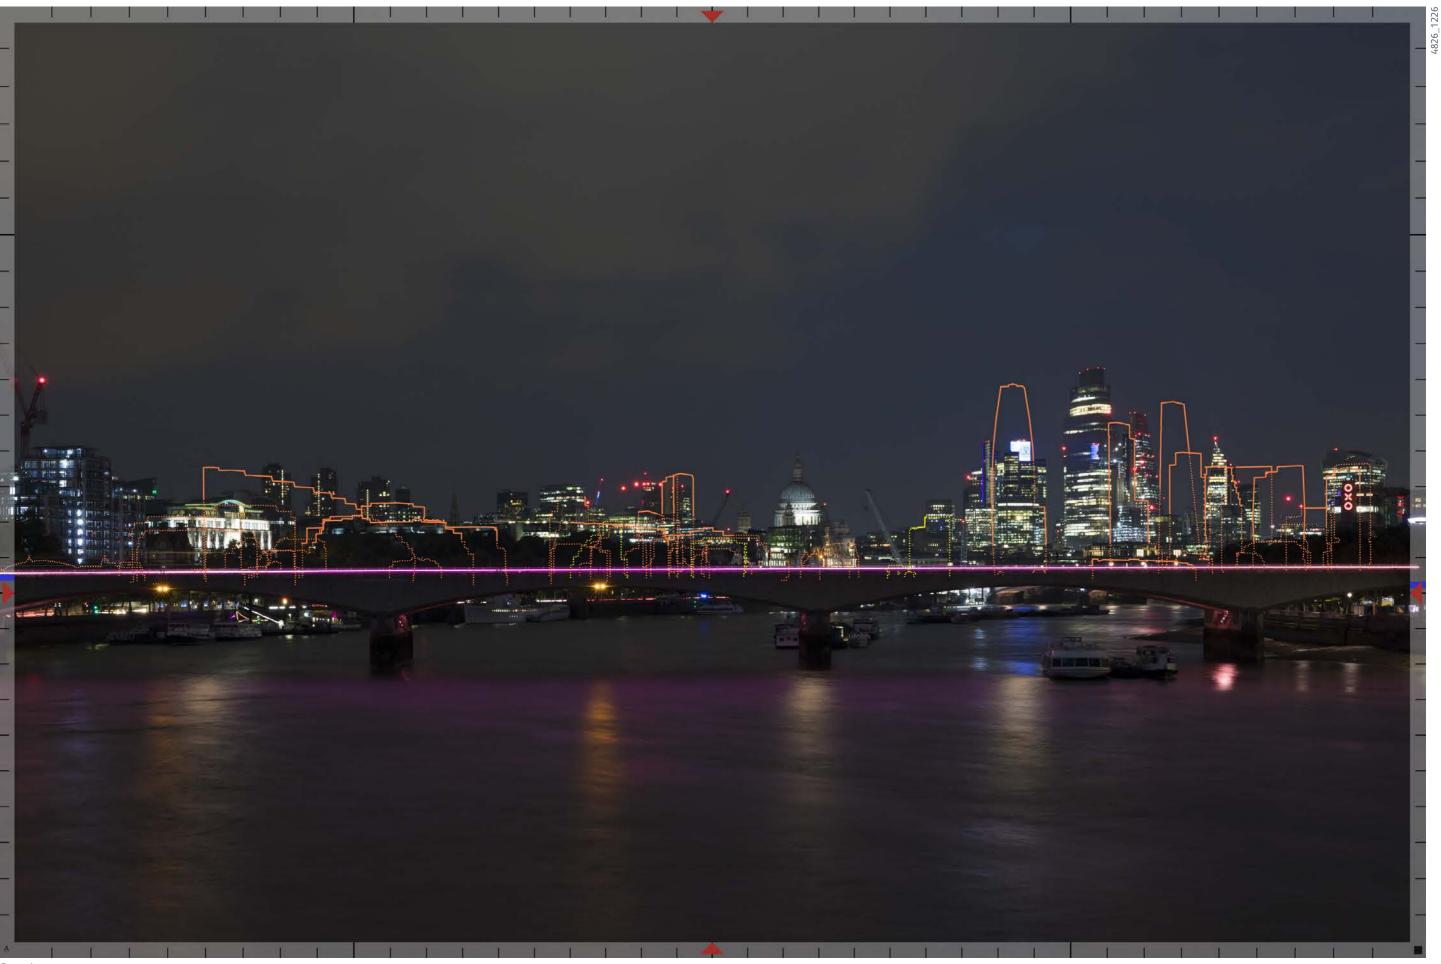

Proposed

2N

LVMF 17B.1 | Golden Jubilee/Hungerford Footbridges: downstream – crossing the Westminster bank | Night

Cumulative