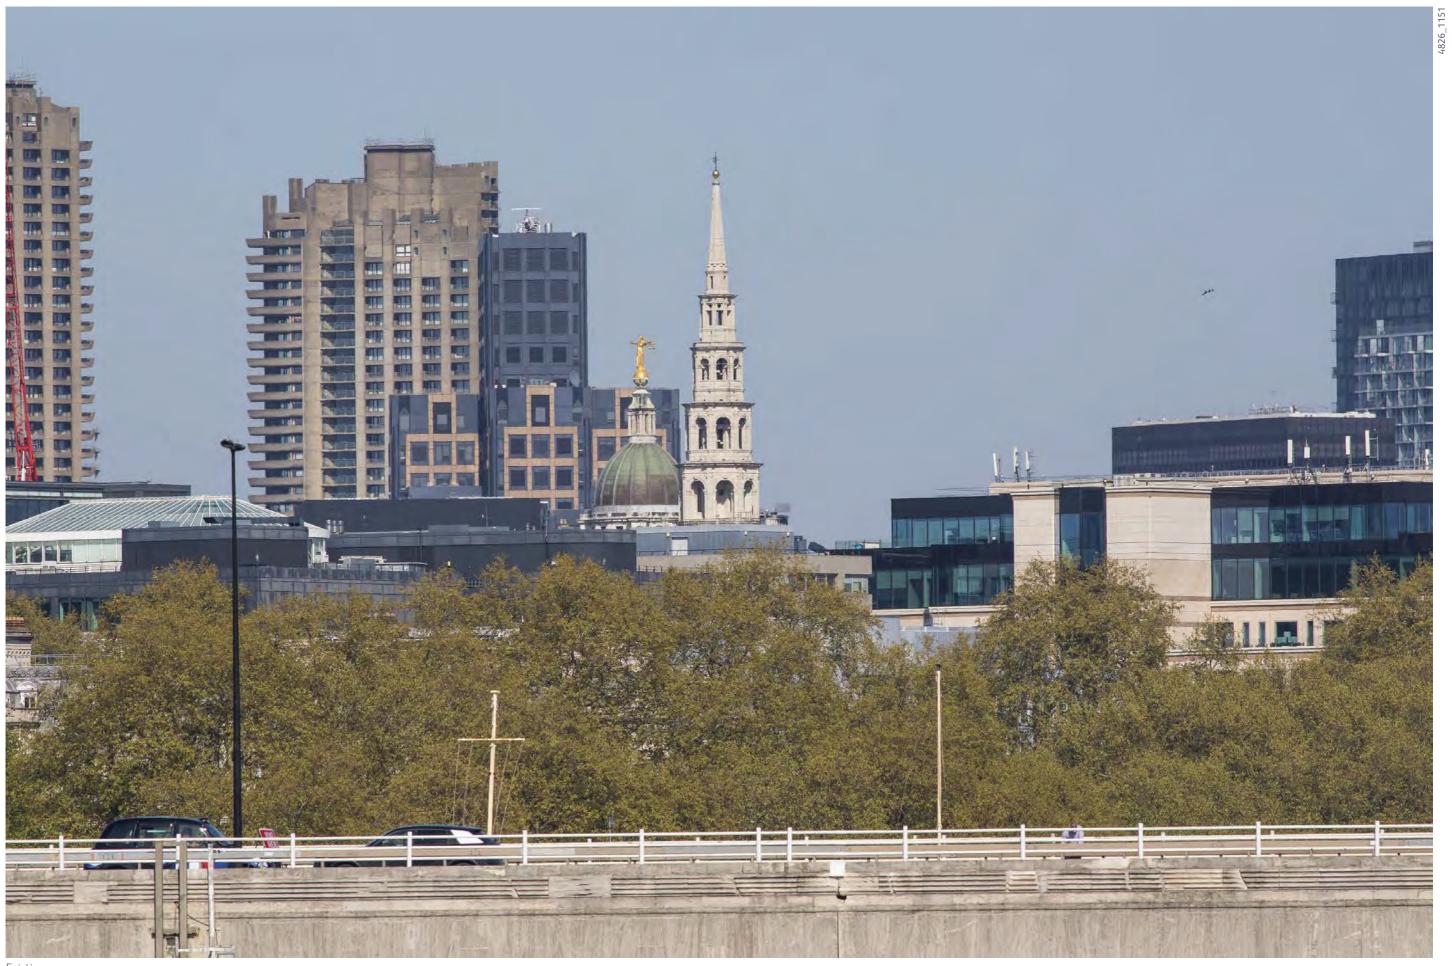

Shower / Changing Room

Livery Hall

Existing (left) and Proposed (right) Section North-South - 1

Proposed

Existing (left) and Proposed (right) Section North-South - 2

Extract from TVBHIA Verified Views

LVMF 17B.2 | Golden Jubilee/Hungerford Footbridges: downstream – close to the Westminster bank | Telephoto