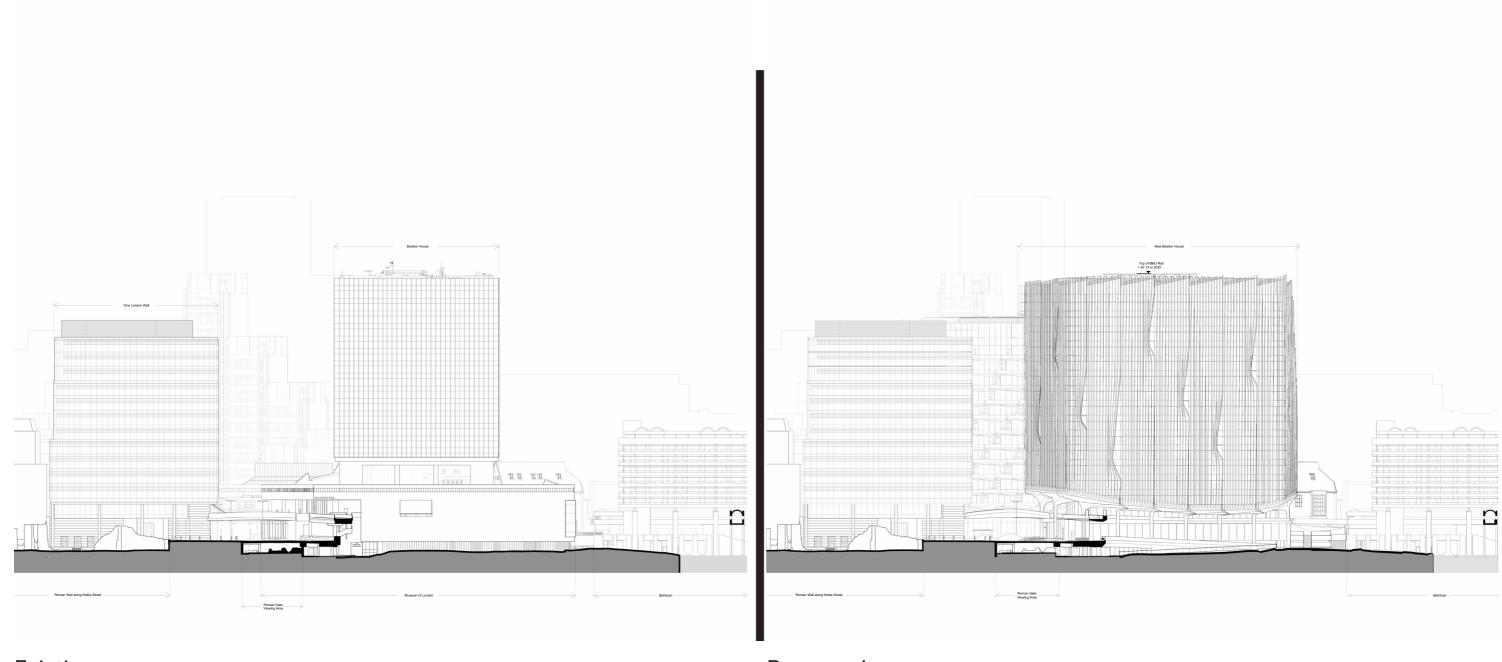

Shower / Changing Room

Livery Hall

Existing (left) and Proposed (right) Section North-South - 1

Proposed

Existing (left) and Proposed (right) Section North-South - 2

Extract from TVBHIA Verified Views

LVMF 17B.2 | Golden Jubilee/Hungerford Footbridges: downstream – close to the Westminster bank | Telephoto