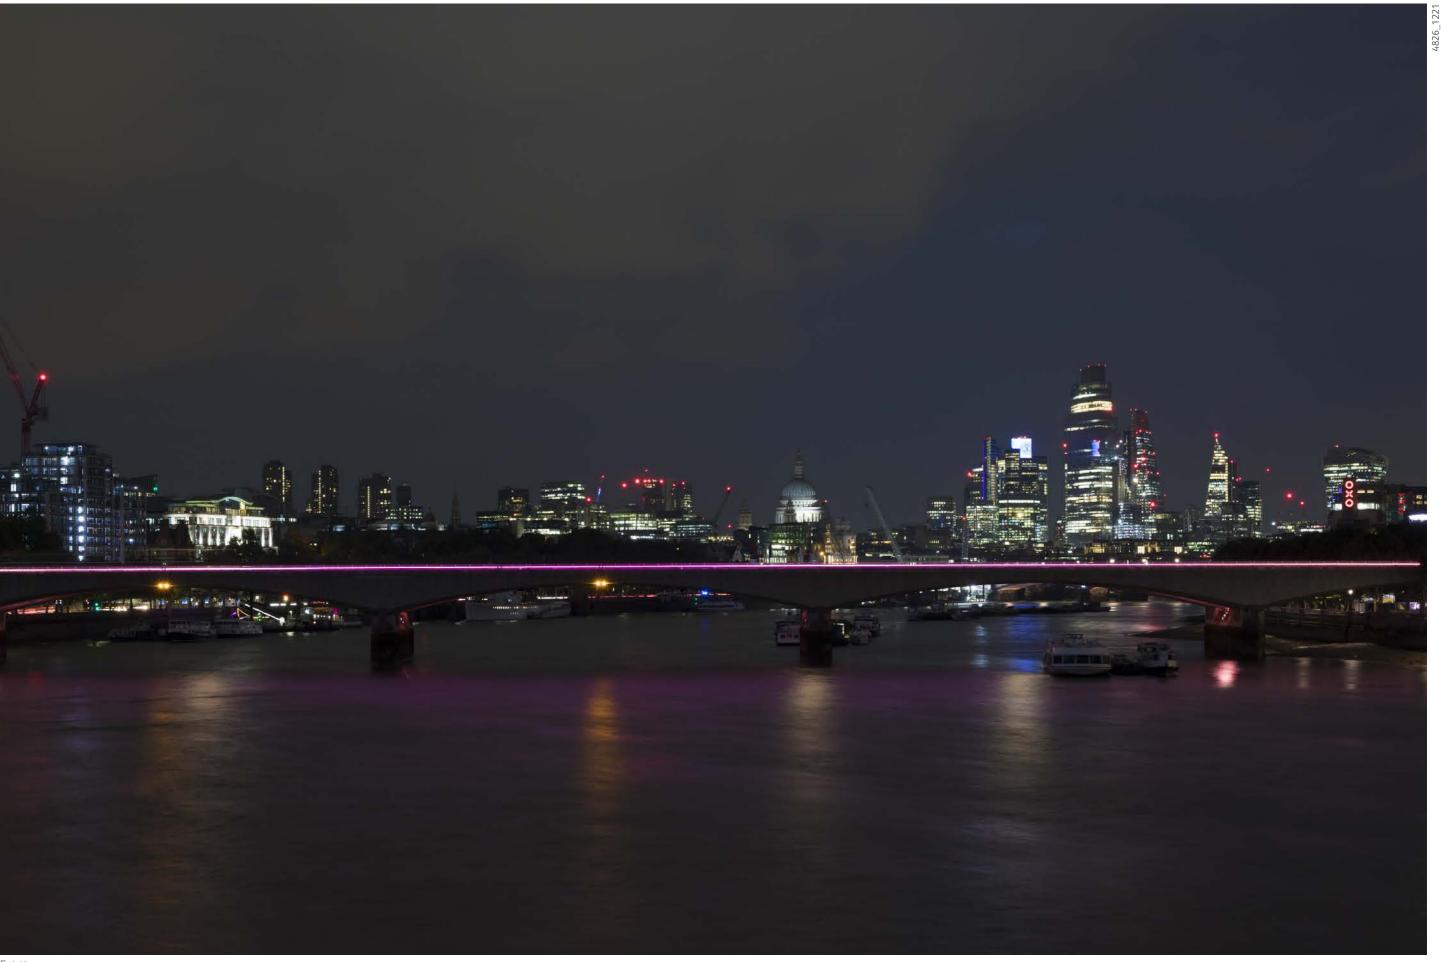

LVMF 17B.2 | Golden Jubilee/Hungerford Footbridges: downstream – close to the Westminster bank | Telephoto

Cumulative

Cumulative

2N

2N

LVMF 17B.1 | Golden Jubilee/Hungerford Footbridges: downstream – crossing the Westminster bank | Night

Proposed

2N

LVMF 17B.1 | Golden Jubilee/Hungerford Footbridges: downstream – crossing the Westminster bank | Night

Cumulative