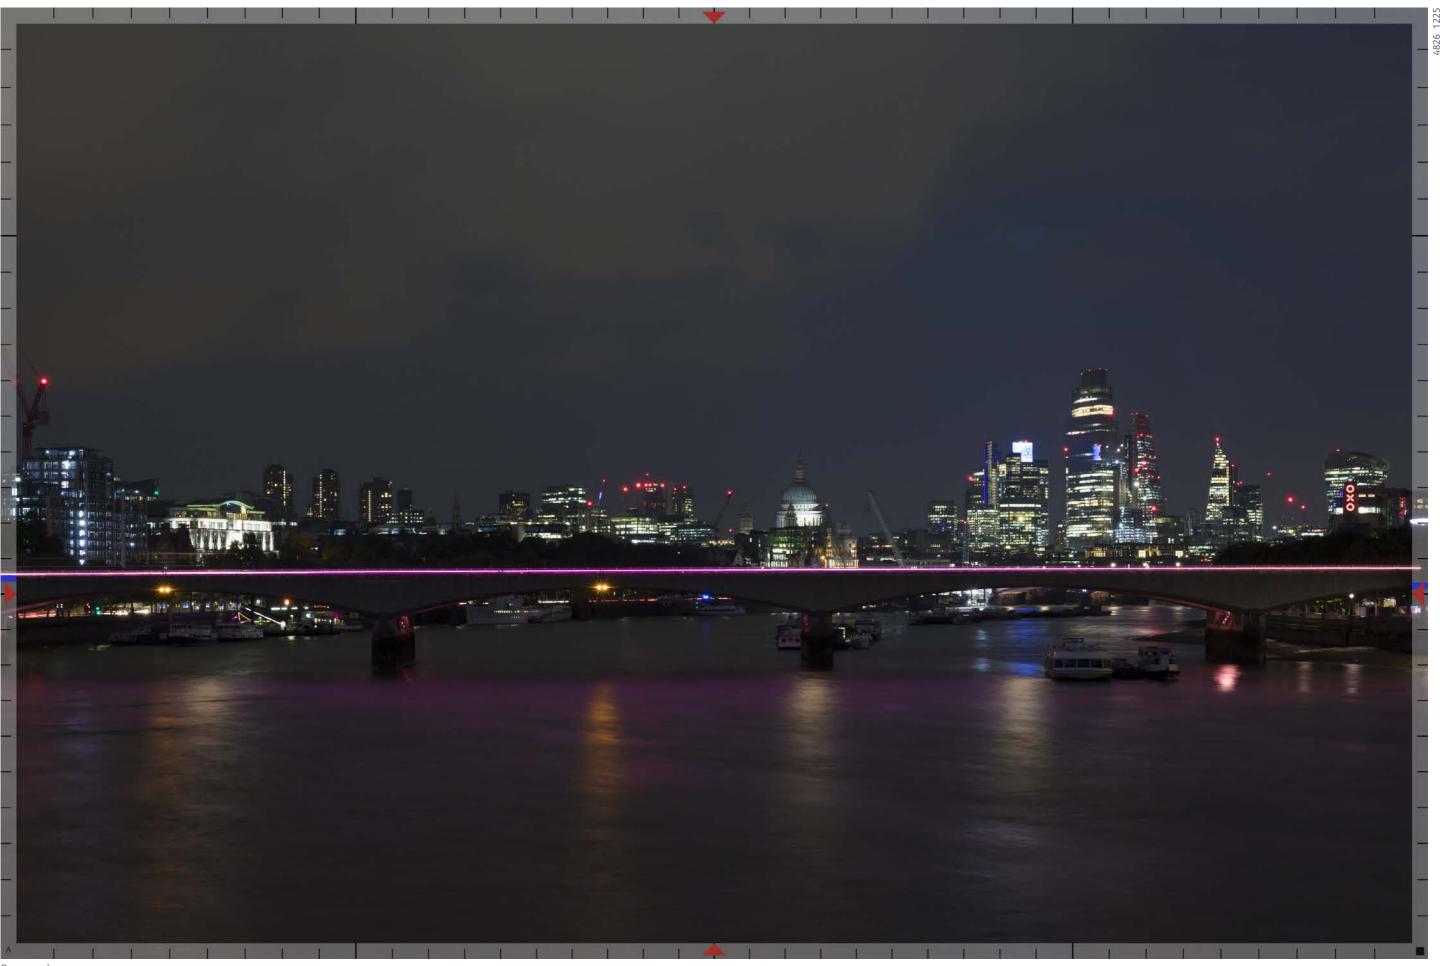

LVMF 17B.2 | Golden Jubilee/Hungerford Footbridges: downstream – close to the Westminster bank | Telephoto

Cumulative

Cumulative

2N

2N

LVMF 17B.1 | Golden Jubilee/Hungerford Footbridges: downstream – crossing the Westminster bank | Night

Proposed

2N

LVMF 17B.1 | Golden Jubilee/Hungerford Footbridges: downstream – crossing the Westminster bank | Night

Cumulative