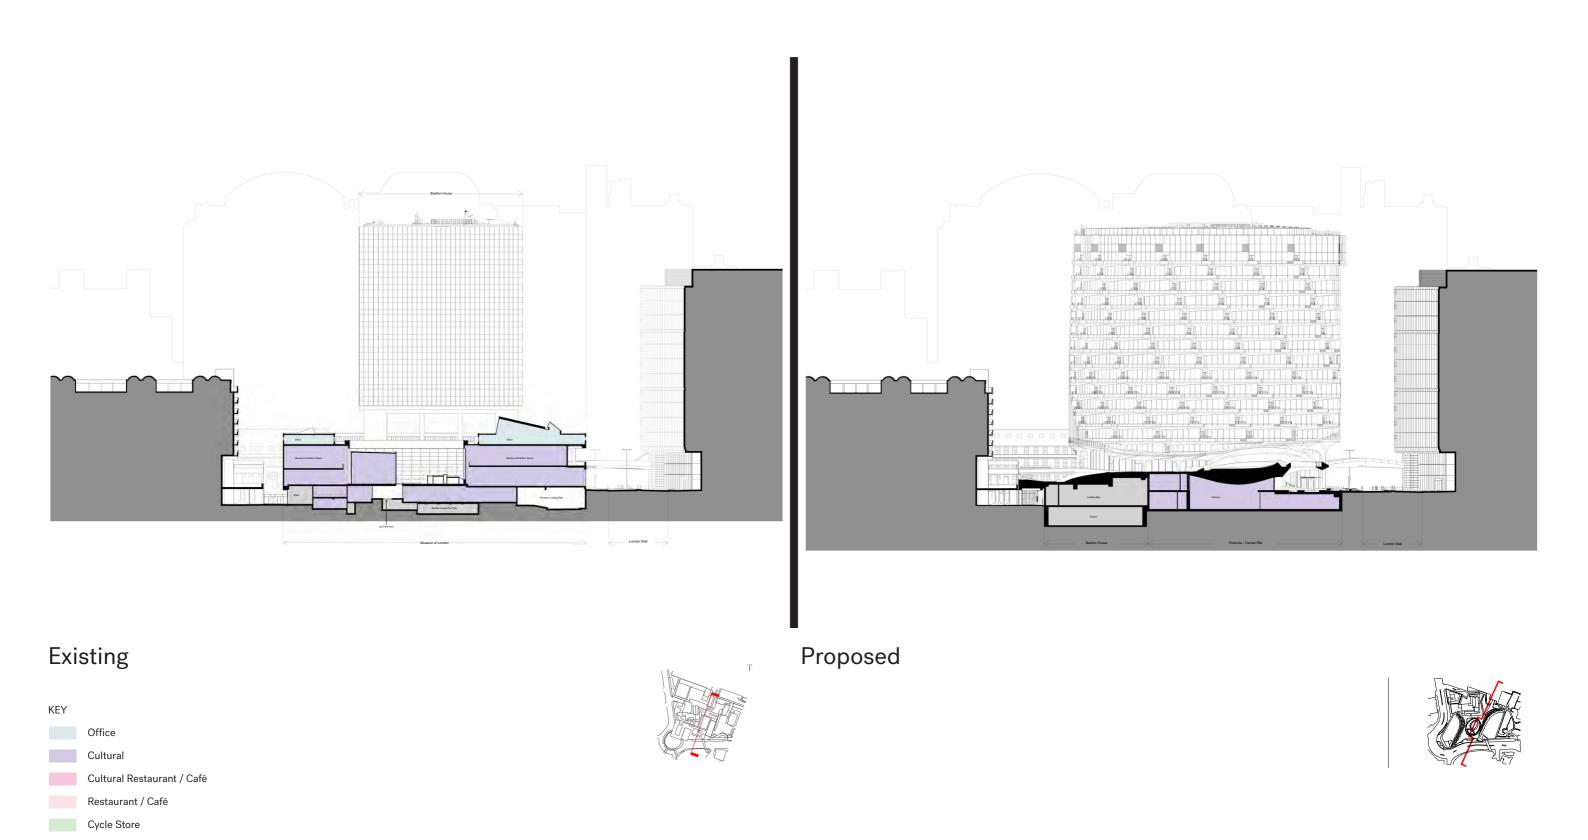

Shower / Changing Room

Livery Hall

Existing (left) and Proposed (right) Section North-South - 1

Proposed

Existing (left) and Proposed (right) Section North-South - 2

Extract from TVBHIA Verified Views

LVMF 17B.2 | Golden Jubilee/Hungerford Footbridges: downstream – close to the Westminster bank | Telephoto