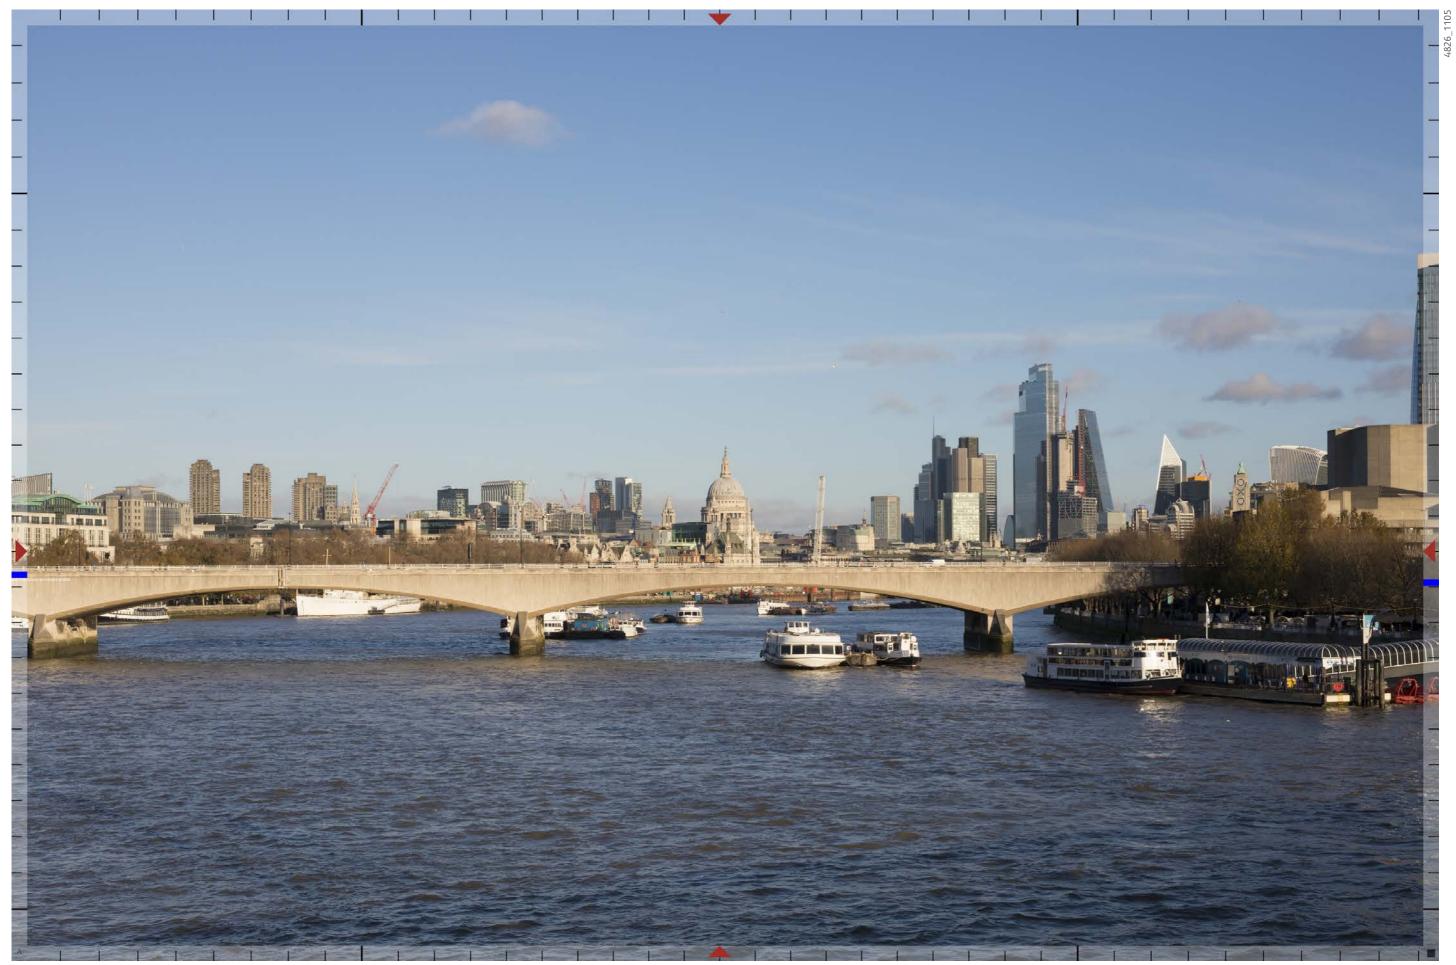

• LVMF 17B.2 | Golden Jubilee/Hungerford Footbridges: downstream – close to the Westminster bank | Telephoto

Cumulative

• LVMF 17B.2 | Golden Jubilee/Hungerford Footbridges: downstream – close to the Westminster bank | Telephoto

LVMF 17B.2 | Golden Jubilee/Hungerford Footbridges: downstream – close to the Westminster bank | Telephoto

Cumulative

Cumulative

2N

2N

LVMF 17B.1 | Golden Jubilee/Hungerford Footbridges: downstream – crossing the Westminster bank | Night