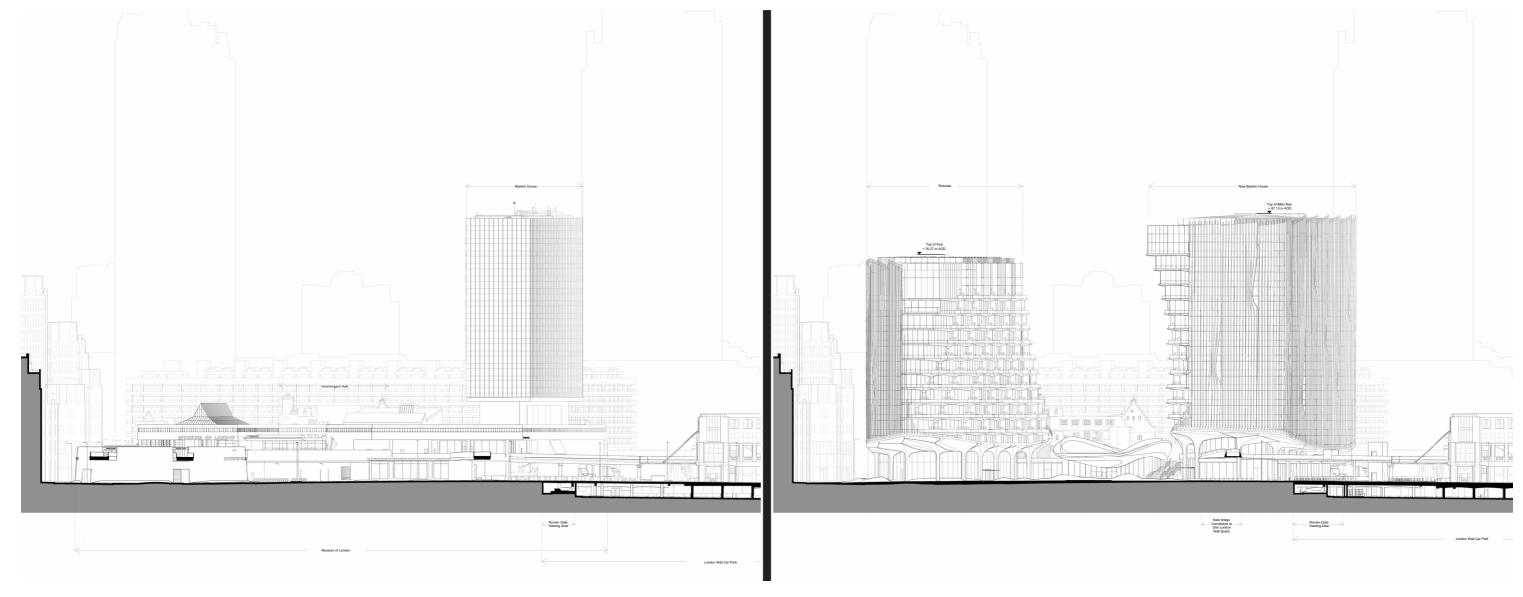

Shower / Changing Room

Livery Hall

Existing (left) and Proposed (right) Section North-South - 1

Proposed

Existing (left) and Proposed (right) Section North-South - 2

Extract from TVBHIA Verified Views

LVMF 17B.2 | Golden Jubilee/Hungerford Footbridges: downstream – close to the Westminster bank | Telephoto