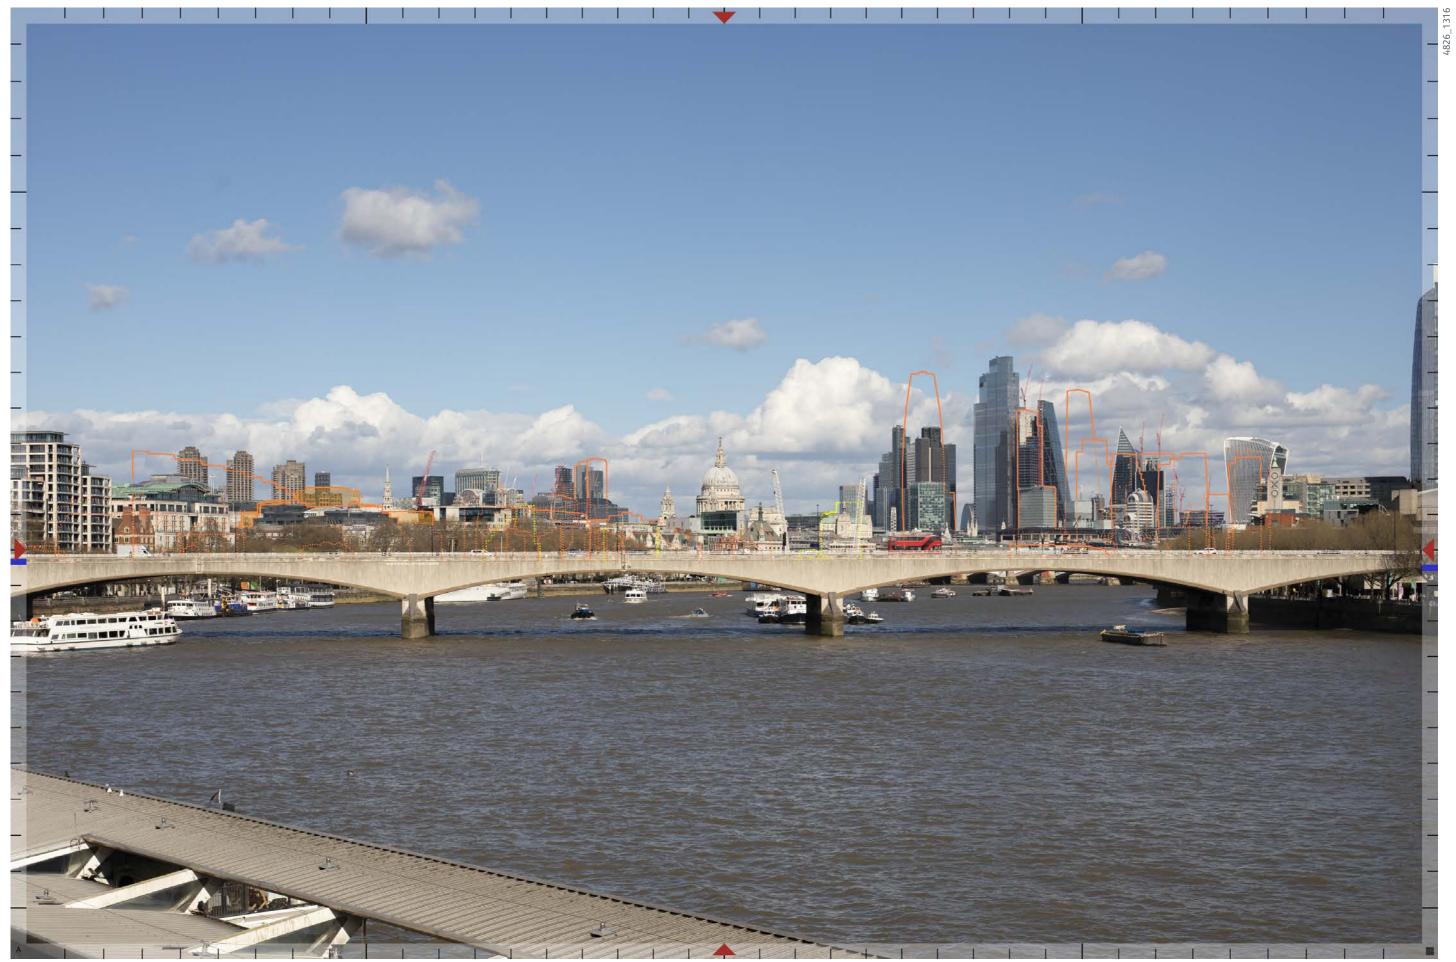

LVMF 17B.2 | Golden Jubilee/Hungerford Footbridges: downstream – close to the Westminster bank | Telephoto

Cumulative

Cumulative

2N

2N

LVMF 17B.1 | Golden Jubilee/Hungerford Footbridges: downstream – crossing the Westminster bank | Night