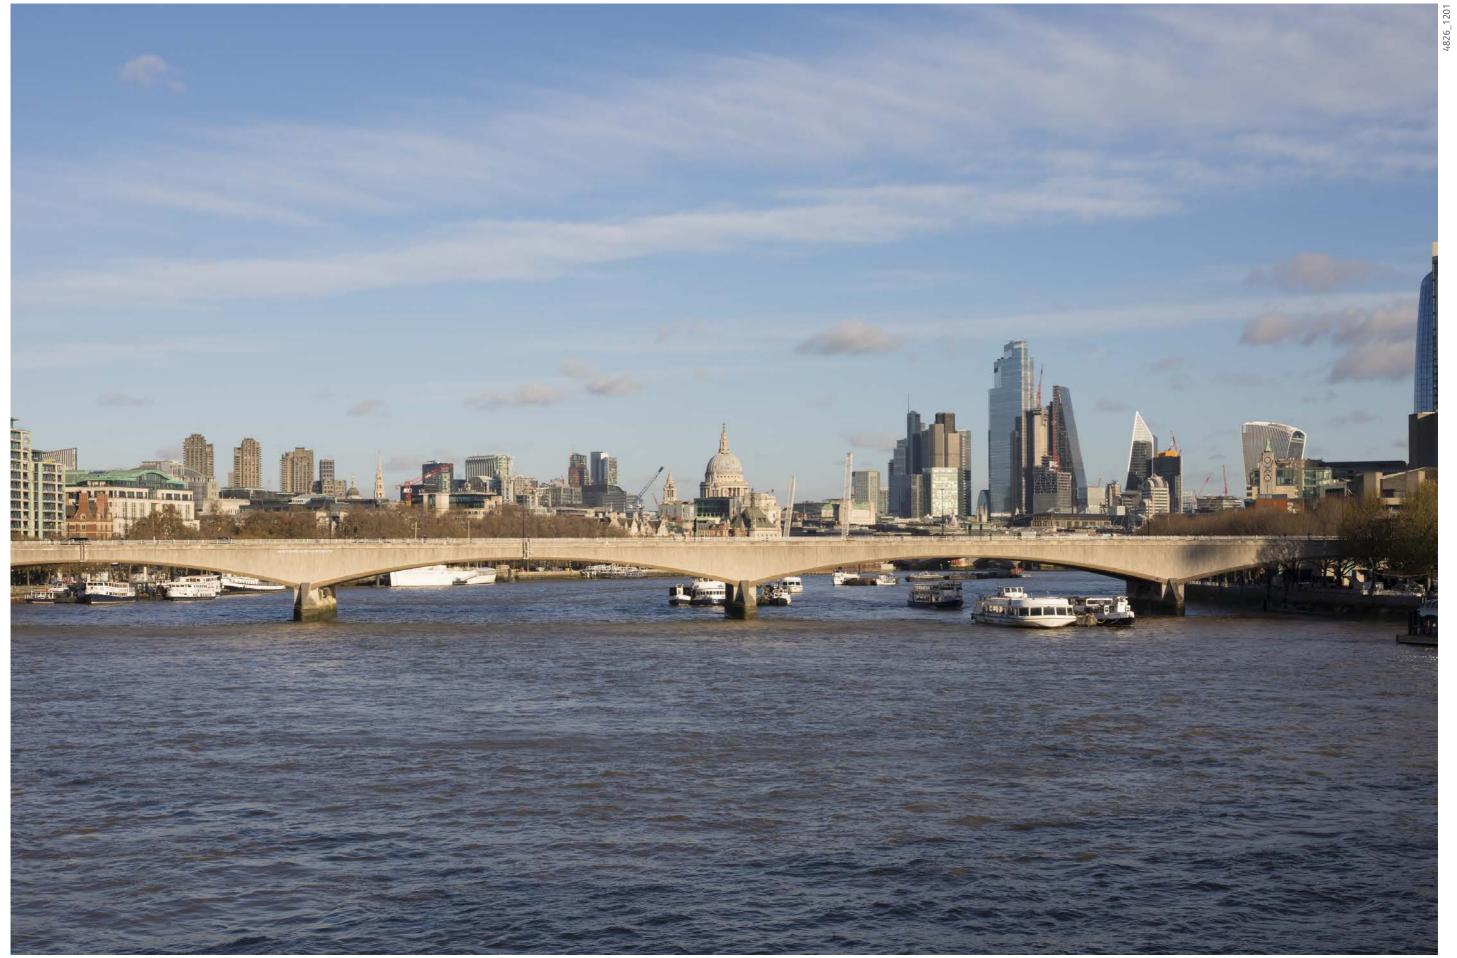

Shower / Changing Room

Livery Hall



Existing (left) and Proposed (right) Section North-South - 1









Proposed

Existing (left) and Proposed (right) Section North-South - 2



















Extract from TVBHIA Verified Views



LVMF 17B.2 | Golden Jubilee/Hungerford Footbridges: downstream – close to the Westminster bank | Telephoto



• LVMF 17B.2 | Golden Jubilee/Hungerford Footbridges: downstream – close to the Westminster bank | Telephoto



Cumulative



• LVMF 17B.2 | Golden Jubilee/Hungerford Footbridges: downstream – close to the Westminster bank | Telephoto



LVMF 17B.2 | Golden Jubilee/Hungerford Footbridges: downstream – close to the Westminster bank | Telephoto













Cumulative











Cumulative

2N



2N

LVMF 17B.1 | Golden Jubilee/Hungerford Footbridges: downstream – crossing the Westminster bank | Night



Proposed

2N

LVMF 17B.1 | Golden Jubilee/Hungerford Footbridges: downstream – crossing the Westminster bank | Night



Cumulative