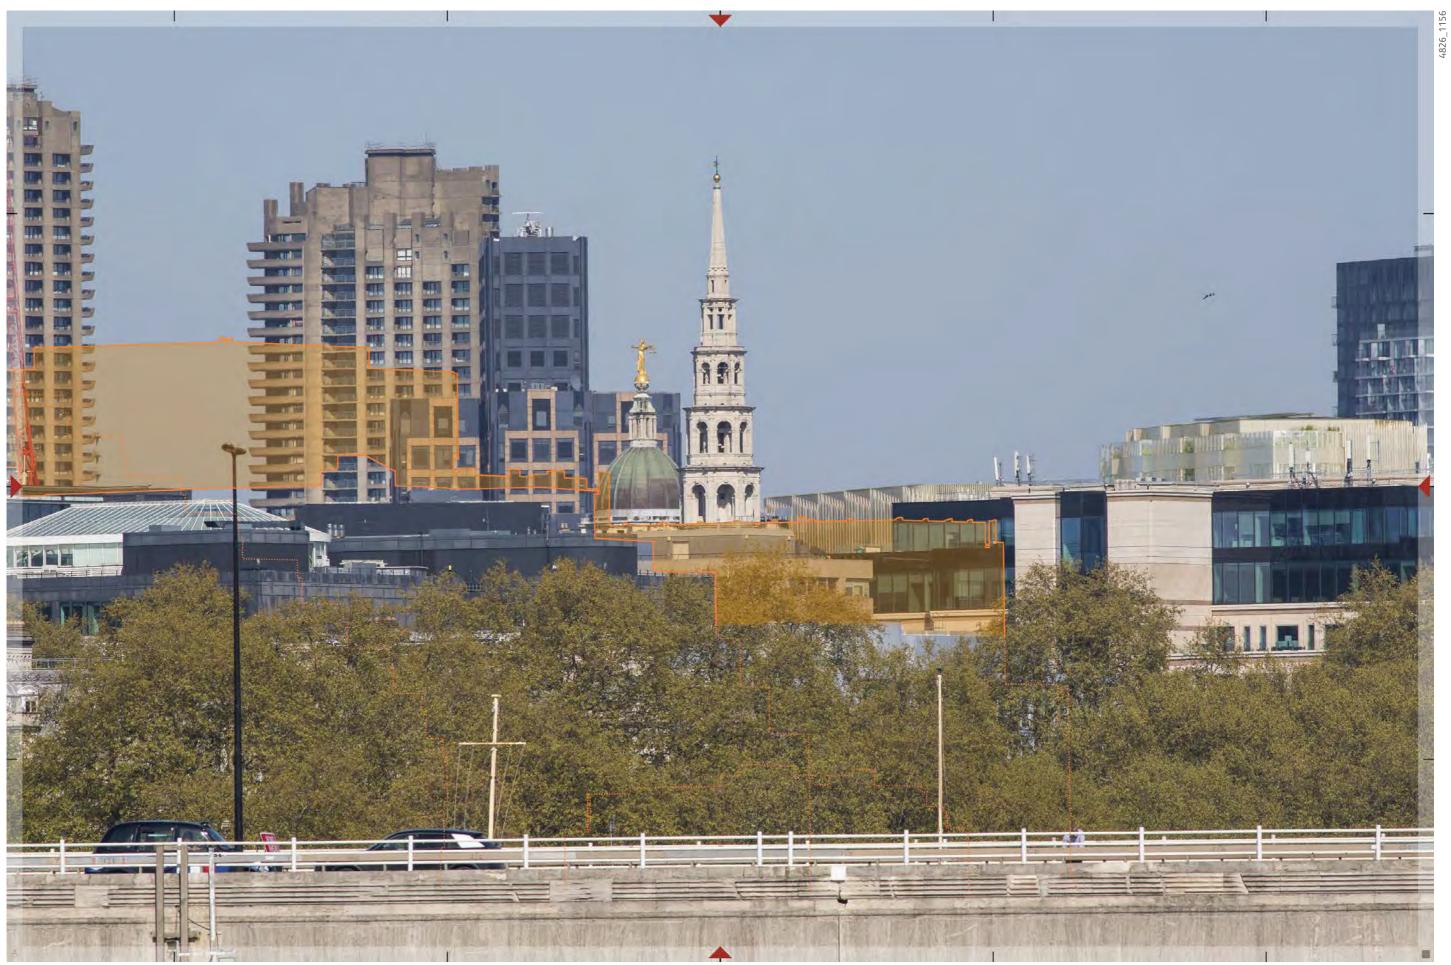

LVMF 17B.2 | Golden Jubilee/Hungerford Footbridges: downstream – close to the Westminster bank | Telephoto

Cumulative

Cumulative

2N

2N

LVMF 17B.1 | Golden Jubilee/Hungerford Footbridges: downstream – crossing the Westminster bank | Night

Proposed

2N

LVMF 17B.1 | Golden Jubilee/Hungerford Footbridges: downstream – crossing the Westminster bank | Night

Cumulative