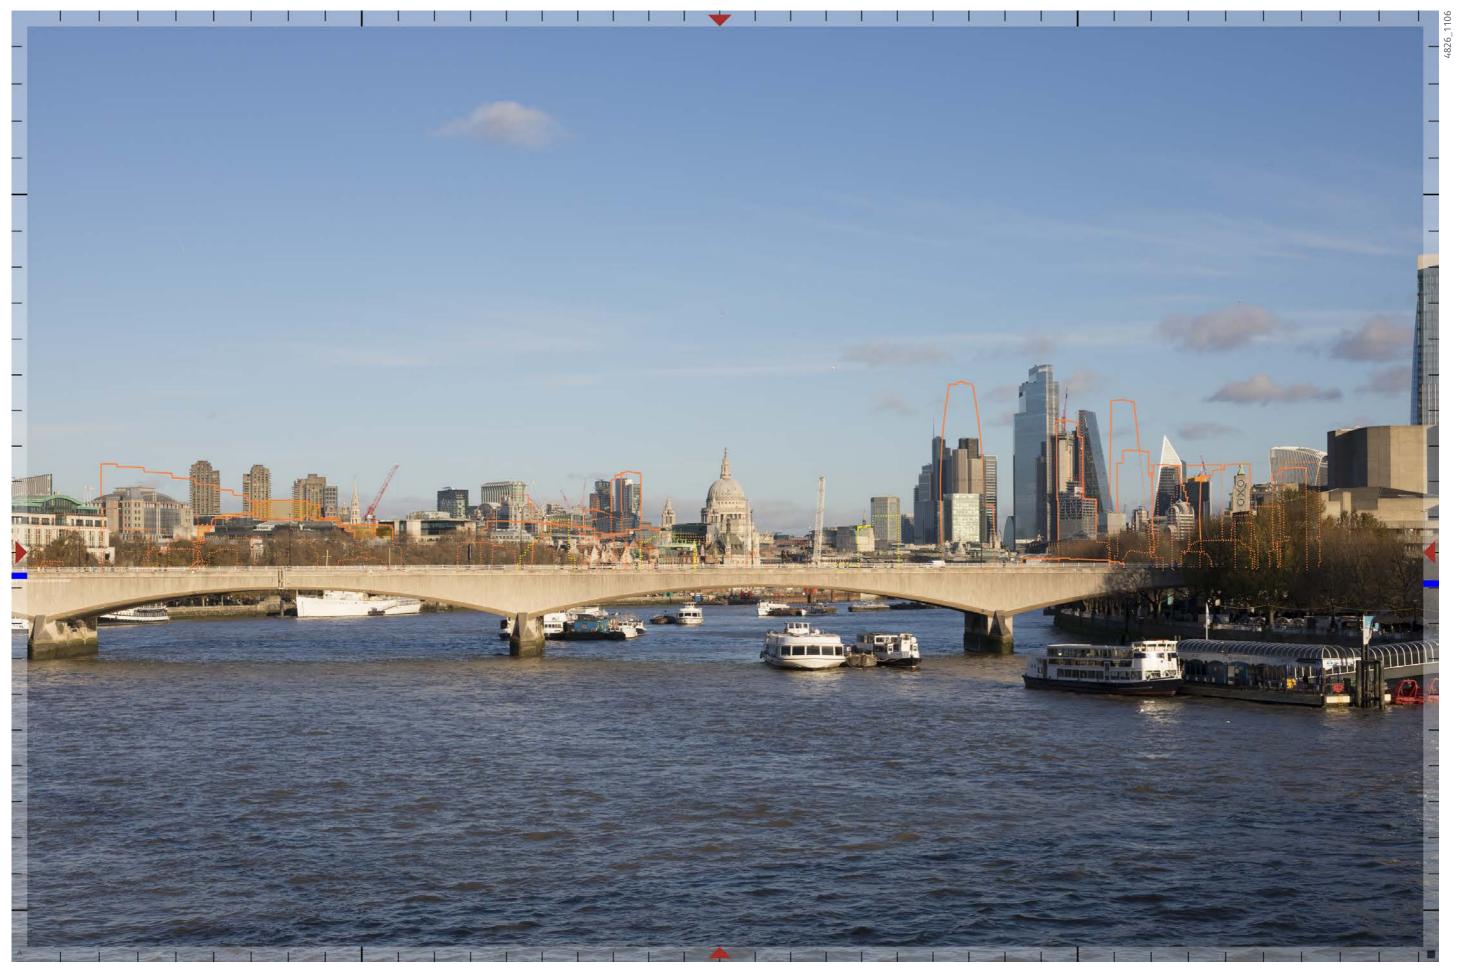

LVMF 17B.2 | Golden Jubilee/Hungerford Footbridges: downstream – close to the Westminster bank | Telephoto

Cumulative

Cumulative

2N

2N

LVMF 17B.1 | Golden Jubilee/Hungerford Footbridges: downstream – crossing the Westminster bank | Night

Proposed

2N

LVMF 17B.1 | Golden Jubilee/Hungerford Footbridges: downstream – crossing the Westminster bank | Night

Cumulative