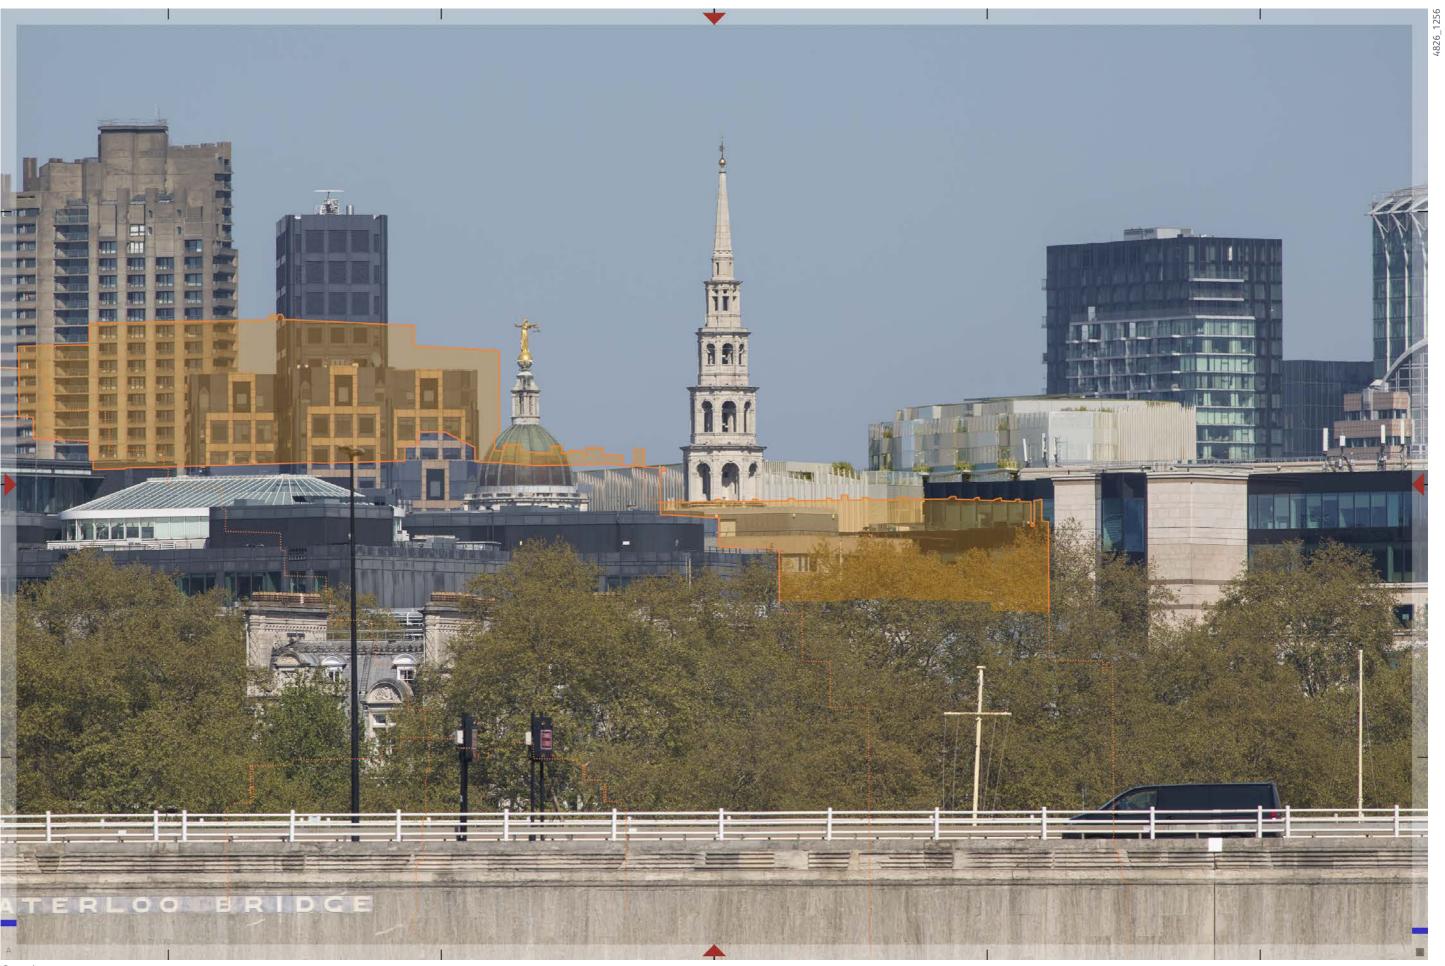

Shower / Changing Room

Livery Hall

Existing (left) and Proposed (right) Section North-South - 1

Proposed

Existing (left) and Proposed (right) Section North-South - 2

Extract from TVBHIA Verified Views

LVMF 17B.2 | Golden Jubilee/Hungerford Footbridges: downstream – close to the Westminster bank | Telephoto