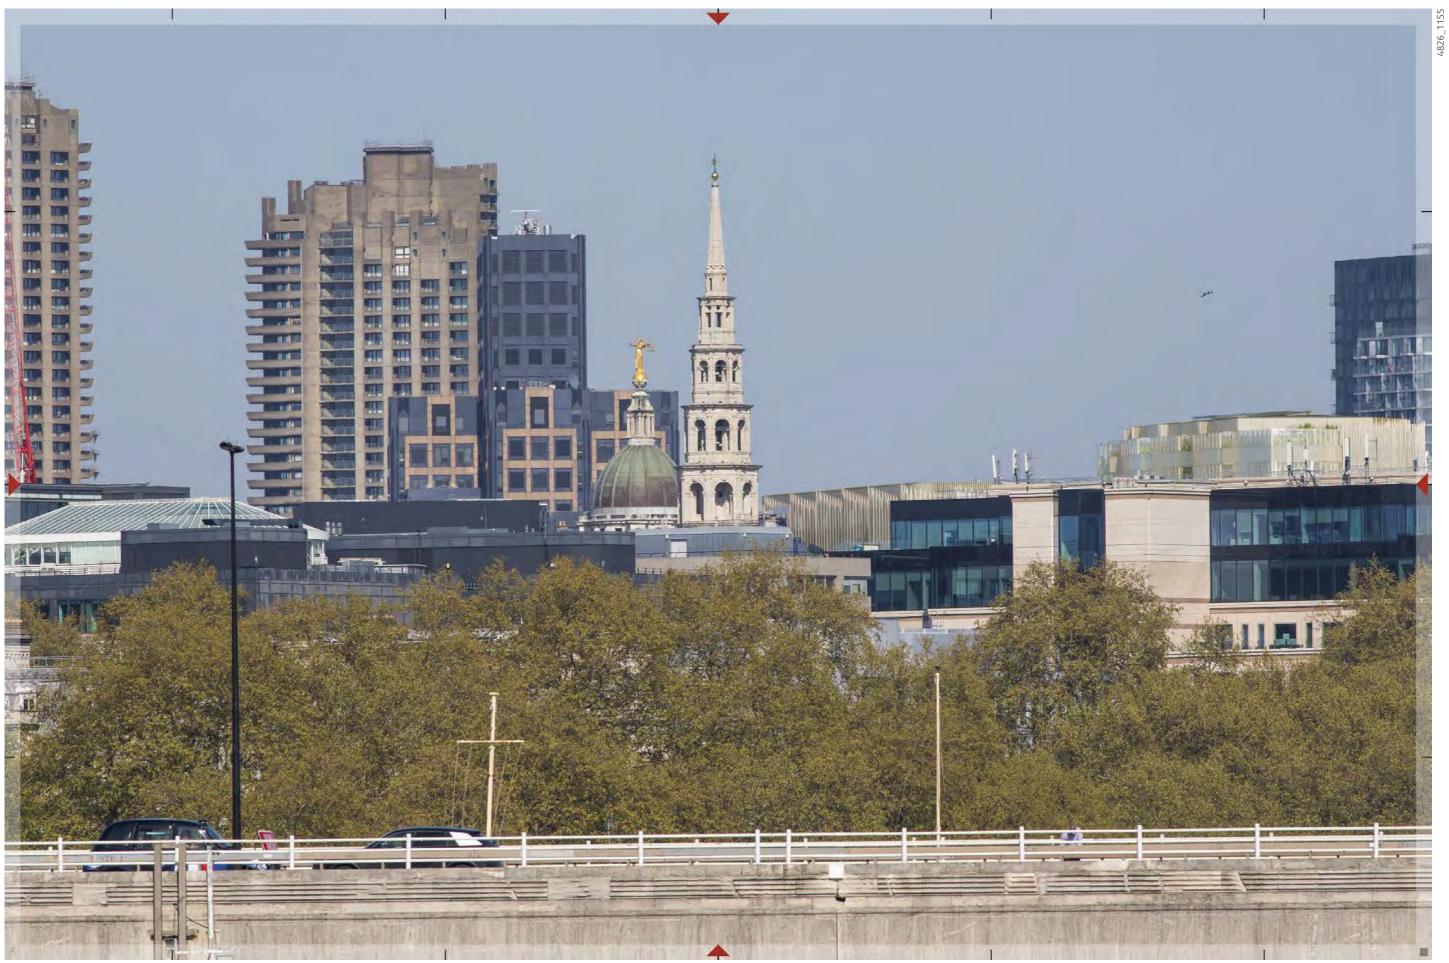

• LVMF 17B.2 | Golden Jubilee/Hungerford Footbridges: downstream – close to the Westminster bank | Telephoto

Cumulative

• LVMF 17B.2 | Golden Jubilee/Hungerford Footbridges: downstream – close to the Westminster bank | Telephoto

LVMF 17B.2 | Golden Jubilee/Hungerford Footbridges: downstream – close to the Westminster bank | Telephoto

Cumulative

Cumulative

2N

2N

LVMF 17B.1 | Golden Jubilee/Hungerford Footbridges: downstream – crossing the Westminster bank | Night